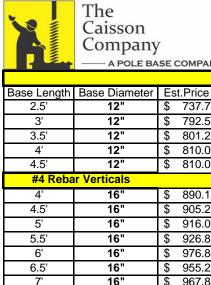

737.74

792.54

801.28

810.01

810.01

890.18

905.25

916.06

926.88

976.88

955.27

967.83

The prices given are for estimation only and The Caisson Company will adjust prices (if needed) for additional rebar, finishing, small quantities, ground conditions, and travel based upon specifications supplied by Electrical or General Contractor. Layout of pole bases, rock excavation, dewatering of excavation, permits, testing, and inspections are not included.